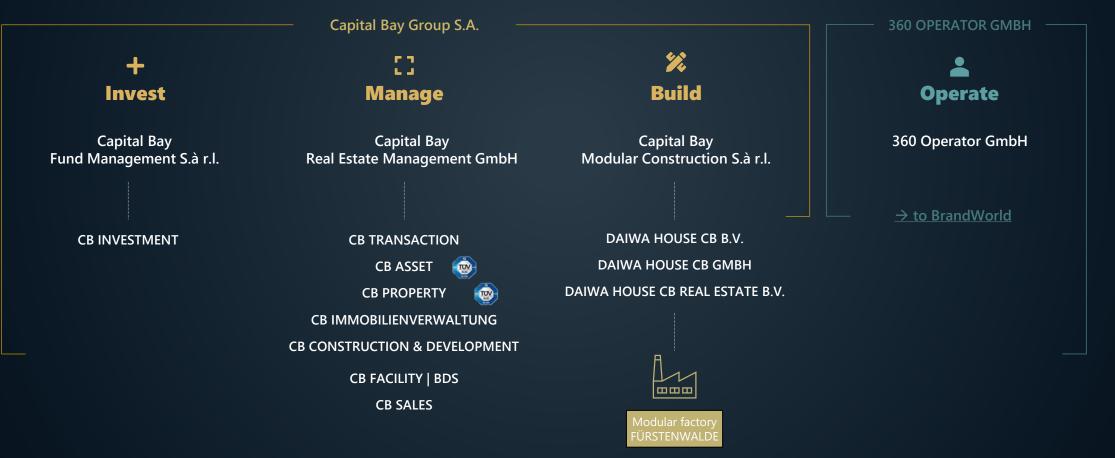

#### Funds regulated in Luxembourg

Development Fund I The FIZZ Student Housing Fund CB Smart Living Germany Fund **CB** Re Minorities Funds SPA Living + Europe Fund CB Europe Secured Whole Loan Fund CB Staytoo Micro Living Fund GII – CB Senior Living Germany I+II

#### Funds regulated in Germany

CB Wohnimmobilien Deutschland Private Placement Ahrensburg

#### In the placement process

CB Senior Living I Fund **CB** 4Society Fund CB Self Storage Fund **CB** PropTech Fund

€ 400m GAV → Distributed € 243m GAV → Distributed € 70m GAV € 715m GAV € 65m GAV € 155m GAV € 143m GAV € 19m GAV

Manage

€ 182m GAV € 40m GAV

€ 200m (target) GAV € 100m (target) GAV € 150m (target) GAV € 100m (target) GAV

CAPITAL BAY GROUP | 2024

| Invest | Manage | Build | Operate |
|--------|--------|-------|---------|
|        | -      |       |         |